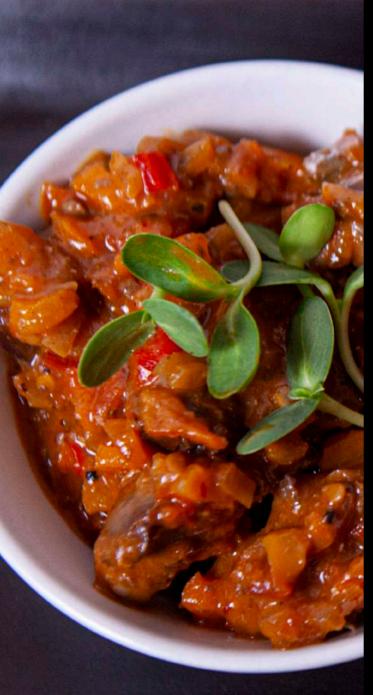

## Salads & APPETIZERS

| PERI-PERI CHICKEN LIVERS                                                    | _ 75  |
|-----------------------------------------------------------------------------|-------|
| CREAMY BLUE CHEESE SNAILS Served with ciabatta toast                        | _ 110 |
| CHICKEN STRIPS                                                              | _ 95  |
| PLATTER FOR TWO                                                             | 399   |
| TWIN TREES HOUSE SALAD_ Lettuce, tomato, cucumber, feta, avo, olive & onion | _ 125 |
| GRILLED CHICKEN SALAD                                                       | _ 135 |
| BACON, AVO & FETA SALAD                                                     | _ 135 |