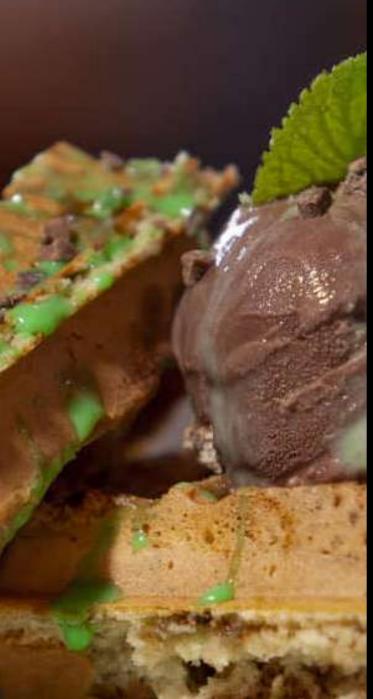

## Sweet

| SNICKERS                               |                         | 9.               |
|----------------------------------------|-------------------------|------------------|
| Snickers gelato topped with Snickers p | pieces                  |                  |
| BANOFFEE                               |                         | 11:              |
| Caramel treat and banana slices, toppe | ed with Banoffee Gelato |                  |
| BAR ONE                                |                         | 9                |
| Bar One gelato topped with Bar One p   | pieces                  |                  |
| FERRERO ROCHER                         |                         | 120              |
| Ferrero Rocher gelato topped with a F  | errero Rocher chocolate |                  |
| LEMON MERINGUE                         |                         | 120              |
| Lemon gelato with Lemon meringue f     | illing                  |                  |
| OREO                                   |                         | 9                |
| Oreo gelato topped with Oreo crumbs    | and cookie              |                  |
| PEPPERMINT CRISP                       |                         | 9                |
| Peppermint Crisp gelato topped with    | Peppermint Crisp crumbs |                  |
| TURKISH DELIGHT                        |                         | 9                |
| Turkish Delight gelato topped with Tu  | rkish Delight chocolate | W. 1 5 - 21 U.E. |
| MAPLE SYRUP50                          | EXTRA CREAM             | 25               |
| Waffle with maple syrup                | EXTRA VANILLA GELATO    | 25               |
|                                        | GLUTEN FREE WAFFLE      | +30              |