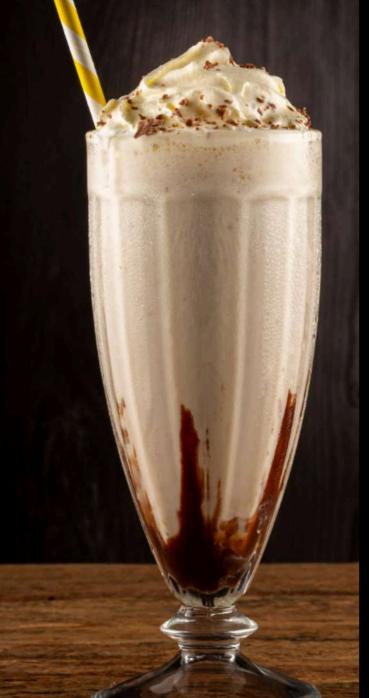

#### Mouthwatering BURGERS

| BASE OPTIONS: BUN / ROOSTERKOEK / WAFFLE & CHIPS                                                                    |       |
|---------------------------------------------------------------------------------------------------------------------|-------|
| CLASSIC CHEESE                                                                                                      | 135   |
| Cheese, single beef patty, pickles and caramelised onion                                                            |       |
| CHEESE & BACON                                                                                                      | 140   |
| Cheese, crispy candied bacon, pickles and caramelised onion                                                         |       |
| CHICKEN                                                                                                             | _ 125 |
| Grilled chicken fillet, caramelised onion, pickles and Twin Mayo                                                    |       |
| THE VEGAN                                                                                                           | 145   |
| Plant based patty, baby spinach, pickles, caramelised onion, avocado and Twin Mayo                                  |       |
| KIDS                                                                                                                | igg   |
| KIDS HAKE NUGGETS & CHIPS                                                                                           | 55    |
| Crumbed & fried hake nuggets with a side of chips                                                                   |       |
| KIDS BEEF/CHICKEN BURGER                                                                                            | 80    |
| Cheese, single beef/chicken patty, pickles & caramelised onion.                                                     |       |
| CHICKEN STRIPS & FRIES Three chicken strips                                                                         | _ 55  |
| QUARTER WAFFLE & GELATOBar One / Oreo                                                                               | 49    |
| MILKSHAKE  Strawberry / Vanilla / Bubblegum / Chocolate / Lime / Salted Caramel / Peanut Butter / Cookies and Cream | _ 35  |