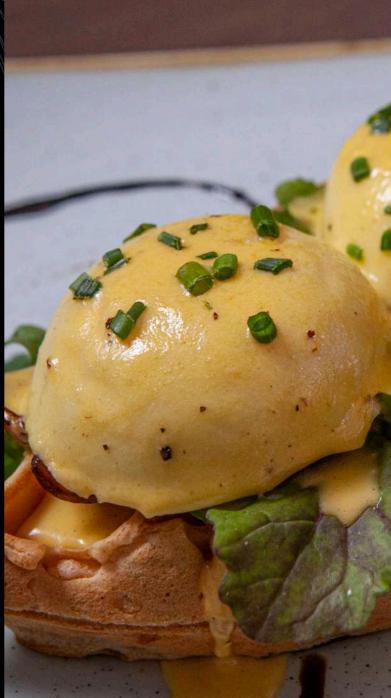

#### SERVED FROM 8AM - 11AM

Add cream or vanilla gelato \_

| TWIN BENEDICT                                                                                                                         | 85  |
|---------------------------------------------------------------------------------------------------------------------------------------|-----|
| Two poached eggs topped with a creamy hollandaise sauce on a savoury waffle                                                           |     |
| FRENCH OMELETTE Served on a savoury waffle or roosterkoek. *Add a breakfast top-up of your choice below.                              | 50  |
| RISE & SHINE BREAKFAST One egg (poached / fried), two rashers bacon, fried cocktail tomatoes, roosterkoek and butter                  | 75  |
| <b>VERY BERRY WAFFLE</b> Vanilla waffle served with a berry sorbet, dried seeds and berries, dressed with our house mixed berry sauce | 95  |
| TROPIC WAFFLE                                                                                                                         | 110 |