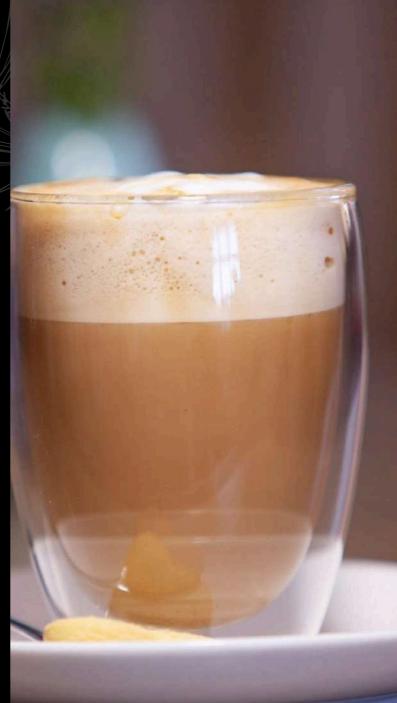

### Hot BEVERAGES

| Five Roses      | 29 |
|-----------------|----|
| Rooibos         | 29 |
| Earl Grey       | 35 |
| Chai            | 35 |
| Green           | 35 |
| Lemon           | 35 |
|                 |    |
|                 |    |
| LATTE           | 40 |
| RED LATTE       | 45 |
| CHAI LATTE      | 49 |
| TURMERIC LATTE  | 49 |
| MATCHA LATTE    | 49 |
| BEETROOT LATTE  | 49 |
|                 |    |
| HOT CHOCOLATE   | 40 |
| MOCHACCINO      |    |
| ICED COFFEE     | 40 |
| ICED COPPUCCINO | +0 |
| FRAPPÉ          | 45 |
|                 |    |