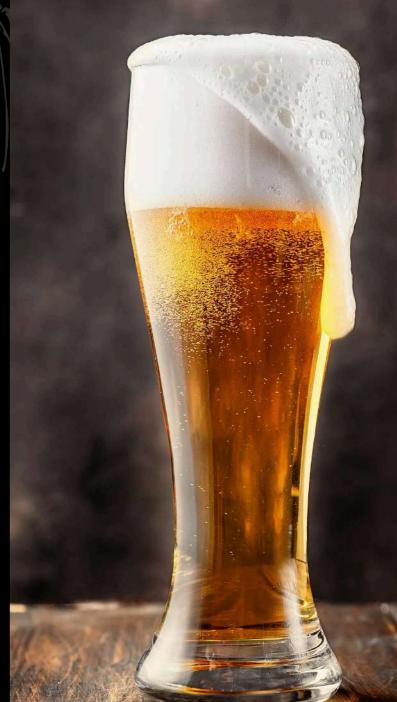

## Ciders & BEERS

| WINDHOEK DRAUGHT           | 45  |
|----------------------------|-----|
| 440ml WINDHOEK LAGER       | 45  |
| CASTLE LAGER               | 30  |
| CASTLE LITE                | 30  |
| BLACK LABEL                | 30  |
| DEVIL'S PEAK GOLDEN<br>ALE | 40  |
| DEVIL'S PEAK PALE ALE      |     |
| DEVIL'S PEAK IPA           | 40  |
| DEVIL'S PEAK HERO          | 40  |
| FLYING FISH LEMON          | 30  |
| HUNTER'S GOLD              | 30  |
| HUNTER'S DRY               | 30  |
| HIINTEDIC EVEDEME          | 7.0 |

| BITBURGER RADLER                           | 70 |
|--------------------------------------------|----|
| ERDINGER ALKOHOLFREI_                      | 45 |
| <b>ERDINGER WEISBIER</b>                   | 70 |
| ERDINGER DUNKEL                            | 70 |
| SAVANNA DRY                                | 35 |
| SAVANNA LITE                               | 35 |
| SAVANNA NON-ALC                            | 35 |
| BERNINI                                    | 40 |
| BRUTAL FRUIT                               | 35 |
| SAMUEL GELSTON'S<br>WHISKEY & LIME SODA    | 38 |
| SAMUEL GELSTON'S<br>WHISKEY & APPLE SPIRTZ | 38 |
| HEINEKEN NON-ALC                           | 40 |

| On Tap              |    |                 |      |
|---------------------|----|-----------------|------|
| 010100              |    | CBC LAGER 300ML | _ 38 |
| STELLA 300ML        | 38 | CBC LAGER 500ML | _ 45 |
| STELLA 500ML        | 45 | CBC BERRY 300ML | _ 38 |
| GIN BLK MOUNT PINK_ | 50 | CBC BERRY 500ML | _ 45 |