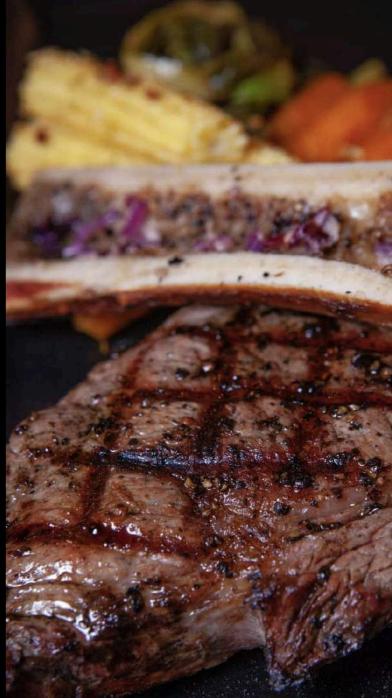

## Steaks & GRILLS

#### **SERVED FROM 12PM**

| SIRLOIN                                                                                      | 195 |
|----------------------------------------------------------------------------------------------|-----|
| 300g Prime cut served with a side of your choice                                             |     |
| RIBEYE                                                                                       | 240 |
| 300g Prime cut served with a side of your choice                                             |     |
| CHICKEN MILANESE                                                                             | 145 |
| OSTRICH FILLET  Pan fried with red wine, served with mashed potatoes and seasonal vegetables | 225 |
| SWEET STICKY RIBS                                                                            | 175 |
| CRISPY HAKE                                                                                  | 145 |