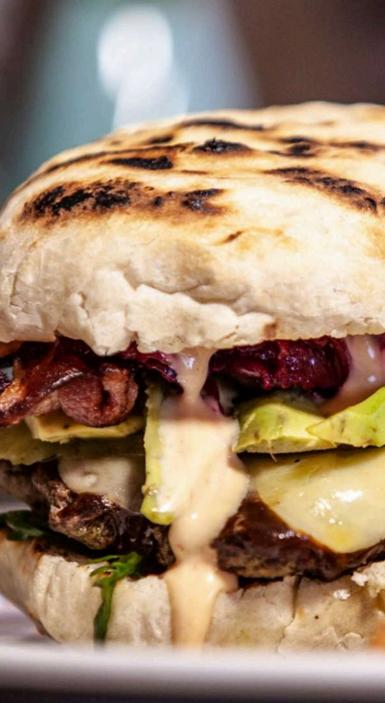

#### Mouthwatering BURGERS

| BASE OPTIONS: BUN / ROOSTERKOEK / WAFFLE & CHIPS                                                                    |       |
|---------------------------------------------------------------------------------------------------------------------|-------|
| CLASSIC CHEESE                                                                                                      | 135   |
| Cheese, single beef patty, pickles and caramelised onion                                                            |       |
| CHEESE & BACON                                                                                                      | 140   |
| Cheese, crispy candied bacon, pickles and caramelised onion                                                         |       |
| CHICKEN                                                                                                             | _ 125 |
| Grilled chicken fillet, caramelised onion, pickles and Twin Mayo                                                    |       |
| THE VEGAN                                                                                                           | 145   |
| Plant based patty, baby spinach, pickles, caramelised onion, avocado and Twin Mayo                                  |       |
| KIDS                                                                                                                | igg   |
| KIDS HAKE NUGGETS & CHIPS                                                                                           | 55    |
| Crumbed & fried hake nuggets with a side of chips                                                                   |       |
| KIDS BEEF/CHICKEN BURGER                                                                                            | 80    |
| Cheese, single beef/chicken patty, pickles & caramelised onion.                                                     |       |
| CHICKEN STRIPS & FRIES Three chicken strips                                                                         | _ 55  |
| QUARTER WAFFLE & GELATOBar One / Oreo                                                                               | 49    |
| MILKSHAKE  Strawberry / Vanilla / Bubblegum / Chocolate / Lime / Salted Caramel / Peanut Butter / Cookies and Cream | _ 35  |