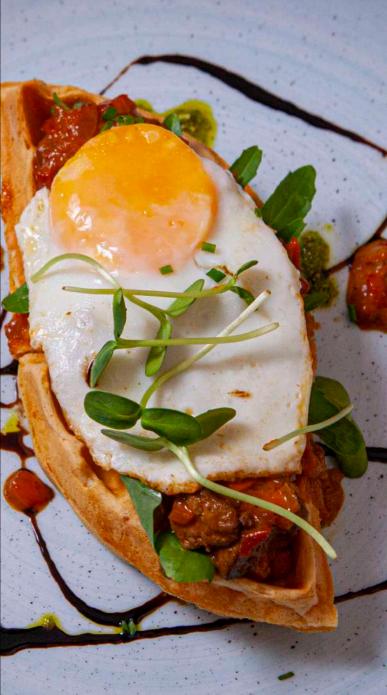

#### SERVED FROM 8AM - 11AM

Add cream or vanilla gelato \_

| TWIN BENEDICT                                                                                                                         | 85  |
|---------------------------------------------------------------------------------------------------------------------------------------|-----|
| Two poached eggs topped with a creamy hollandaise sauce on a savoury waffle                                                           |     |
| FRENCH OMELETTE Served on a savoury waffle or roosterkoek. *Add a breakfast top-up of your choice below.                              | 50  |
| RISE & SHINE BREAKFAST One egg (poached / fried), two rashers bacon, fried cocktail tomatoes, roosterkoek and butter                  | 75  |
| <b>VERY BERRY WAFFLE</b> Vanilla waffle served with a berry sorbet, dried seeds and berries, dressed with our house mixed berry sauce | 95  |
| TROPIC WAFFLE                                                                                                                         | 110 |