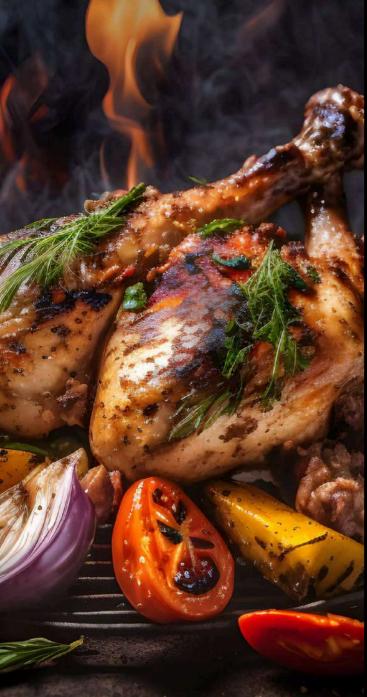

# Mediterranean CUISINE

|   | BEEF CIABATTA                                                                             | 125 |
|---|-------------------------------------------------------------------------------------------|-----|
| - | Ciabatta roll filled with a 150g sirloin steak, prego sauce, and served with chips        |     |
|   | CHICKEN CIABATTA                                                                          | 115 |
|   | Ciabatta roll is filled with 150g of chicken, prego sauce, and served with chips          |     |
|   | FILLET TRINCHADO                                                                          | 225 |
|   | Succulent strips of fillet accompanied by ciabatta bread in traditional Madeira Trinchado | 223 |
|   | sauce                                                                                     |     |
|   | QUARTER LEG GRILLED CHICKEN                                                               | 145 |
|   | Quarter leg grilled chicken (Lemon & Herb, Peri-Peri, or Garlic Honey Basted) with a      |     |
|   | ciabatta, chips, salad or vegetables                                                      |     |
|   | LA ITALIANO                                                                               | 195 |
|   | Tender chicken breasts in white wine lemon parmesan sauce topped with al dente            | 193 |
|   | seasonal vegetables and ciabatta bread                                                    |     |
|   |                                                                                           |     |
| 9 | EL GRECO HAKE                                                                             | 195 |
|   | Grilled Hake on a Fresh Herb, Lemon & Mint Paste topped with Al Dente vegetables          |     |
| 4 | served with chips or salad.                                                               |     |
|   | PORTUGUESE MUSSELS                                                                        | 145 |
|   | Onions, garlic, tomatoes, red wine, mussels and chorizo, with ciabatta bread.             |     |
|   |                                                                                           |     |