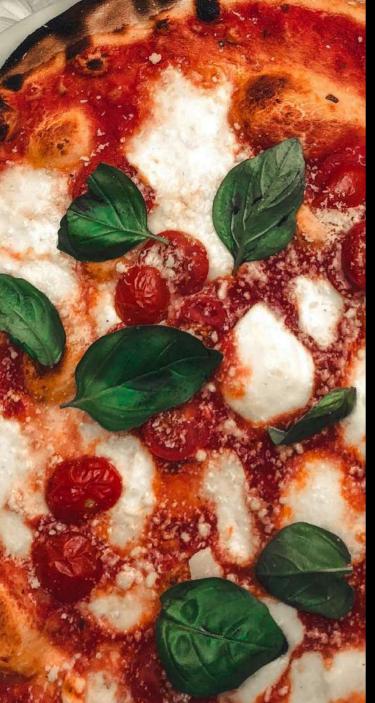

### Wood-fired PIZZA

| FOCACCIA<br>Mozzarella, garlic and herbs                                              | _ 95  | FIGS & BRIE<br>Preserved figs, brie cheese and rocket             | _ 165 |
|---------------------------------------------------------------------------------------|-------|-------------------------------------------------------------------|-------|
| MARGHERITA Tomato sauce base, mozzarella and fre basil                                |       | PEPPERONI Made with locally sourced pepperoni a peppadews         |       |
| BACON, FETA & AVO Tomato sauce base, mozzarella, bacon and feta                       |       | STEAK                                                             |       |
| MEDITERRANEAN  Tomato sauce base, sweet peppers,                                      | _ 135 | PALM TREE PIZZA<br>Ham & pineapple                                | _ 115 |
| mushrooms, feta and olive crumbs  SMOKED SALMON  Dill cream, smoked salmon and chives |       | CARPACCIO, FIGS &<br>BLUE CHEESE<br>Carpaccio, figs & blue cheese | _ 165 |
| GLUTEN FREE PIZZA BAS                                                                 | E     |                                                                   | _+35  |
| F to town                                                                             | 66    | MUSHROOMS                                                         | 30    |
| Extra toppings                                                                        |       | SWEET PEPPER                                                      | 30    |
| CHEESE                                                                                | _ 35  | FETA                                                              | 30    |
| Brie / Blue / Mozzarella / Parmesan                                                   |       | AVOCADO                                                           | 35    |
| PEPPERONI                                                                             | _ 35  | PINEAPPLE                                                         | 30    |
| BACON                                                                                 | _ 35  | FIGS                                                              | 35    |
| ANCHOVIES                                                                             | _ 35  | CAPERS                                                            | 30    |
| JALAPEÑO                                                                              | _ 30  | ROCKET                                                            | 30    |
|                                                                                       |       | KOCKLI                                                            | 30    |